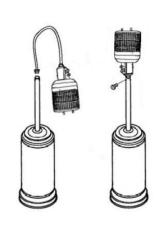

### 修理につきまして

燃焼器ホースをガスコード に交換いたします。

燃焼器ホースを接続していた変換継ぎ手(画像A)をガスコード用変換継ぎ手に交換し、接続箇所にネジロックシール加工をいたします。

お客様が製品を分解し、燃焼器 ホースを取り外した場合、変換 継ぎ手もゆるんでしまうおそれ がございます。

ガスコード用変換継ぎ手に交換することにより、お客様は分解することなく、ガスコードを安全に脱着する事が可能となり、外的な接続箇所の回転をなくします。