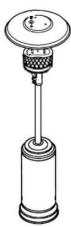

# バーナーユニット回収の仕方

お客様のご都合のよい回収日をお聞かせ願います。 弊社より着払伝票を貼った折りたたみ回収ボックスを 佐川急便がお届けします。

バーナーユニットを製品から取り外し、回収ボックス に入れ佐川急便に集荷依頼願います。

- ①ガスボンベの元栓を閉めてください。
- ②最上部のリフレクターを固定 してる接続ナットを外しリフ レクターをバーナーから取り 外します。
- ③ガスボンベの調整器から燃焼 器ホースを取り外します。

- ④センターポールとバーナーユニットを接続しているビスを取り外します。
- ⑤バーナーユニットをセンター ポールから燃焼器ホースごと 引き抜きます。
- ⑥バーナーユニットは燃焼器ホースを外さないで付けたまま お送り願います。