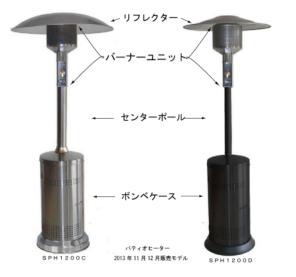

### パティオヒーター

[型式]屋外式ガスストーブ [使用燃料]液化石油ガス(LPG)

[ガス消費量] 12.0 Kw

[販売者] 有限会社いけだや [製造番号] 000601

[型式番号] SPH-1200

| P  | S | ١ |
|----|---|---|
| LF | G |   |

| 型式番号    | 製造番号          | 販売期間         |
|---------|---------------|--------------|
| SPH1200 | 000601~000750 | 平成25年11月~12月 |

# バーナーユニット回収の仕方

お客様のご都合のよい回収日をお聞かせ願います。 弊社より着払伝票を貼った折りたたみ回収ボックスを 佐川急便がお届けします。

バーナーユニットを製品から取り外し、回収ボックス に入れ佐川急便に集荷依頼願います。

- ①ガスボンベの元栓を閉めてください。
- ②最上部のリフレクターを固定 してる接続ナットを外しリフ レクターをバーナーから取り 外します。
- ③ガスボンベの調整器から燃焼 器ホースを取り外します。

- ④センターポールとバーナーユニットを接続しているビスを取り外します。
- ⑤バーナーユニットをセンター ポールから燃焼器ホースごと 引き抜きます。
- ⑥バーナーユニットは燃焼器ホースを外さないで付けたまま お送り願います。