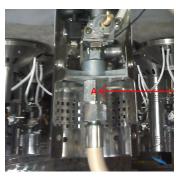

### 修理につきまして

燃焼器ホースをガスコード に交換いたします。

燃焼器ホースを接続していた変換継ぎ手(画像A)をガスコード用変換継ぎ手に交換し、接続箇所にネジロックシール加工をいたします。

お客様が製品を分解し、燃焼器 ホースを取り外した場合、変換 継ぎ手もゆるんでしまうおそれ がございます。

ガスコード用変換継ぎ手に交換することにより、お客様は分解することなく、ガスコードを安全に脱着する事が可能となり、外的な接続箇所の回転をなくします。