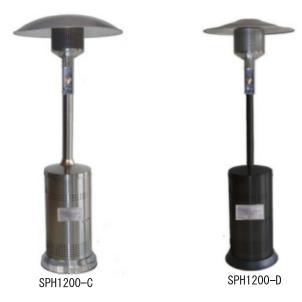

### パティオヒーター

[型式]屋外式ガスストーブ [使用燃料]液化石油ガス(LPG)

[ガス消費量] 12.0 Kw

[販売者] 有限会社いけだや [製造番号] 000601

[型式番号] SPH-1200

| P  | S | ١ |
|----|---|---|
| LF | G |   |

| 型式番号    | 製造番号          | 販売期間         |
|---------|---------------|--------------|
| SPH1200 | 000601~000750 | 平成25年11月~12月 |